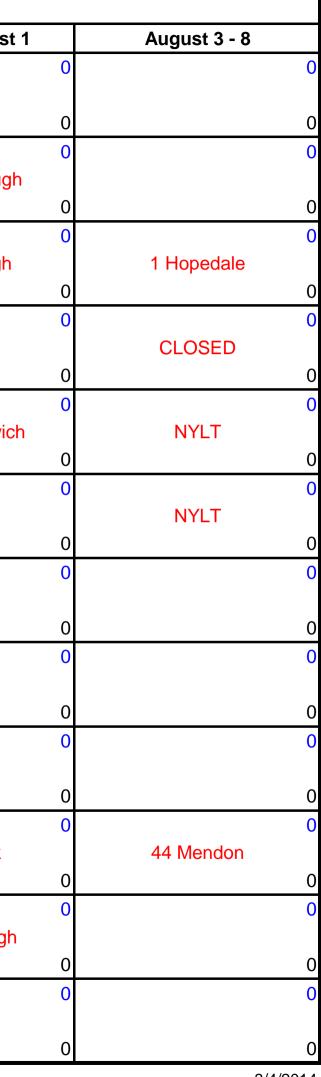

| Site         | 2014 Camp Resolute Reservations |   |               |   |                  |   |                    |
|--------------|---------------------------------|---|---------------|---|------------------|---|--------------------|
| Capacity     | July 6 - 11                     |   | July 13 - 18  |   | July 20 - 25     |   | July 27 - August 1 |
| Apache       |                                 | 0 |               | 0 |                  | 0 |                    |
| 26           | 61 Sudbury                      |   |               |   | 382 Westborough  |   |                    |
|              |                                 | 0 |               | 0 |                  | 0 |                    |
| Char-Mur     |                                 | 0 |               | 0 |                  | 0 |                    |
| 26           |                                 |   |               |   | 79 Raynham       |   | 303 Marlborough    |
|              |                                 | 0 |               | 0 |                  | 0 |                    |
| Cherokee     |                                 | 0 |               | 0 |                  | 0 |                    |
| 24           | 157 Weston                      |   | 130 Maynard   |   | 2 Milford        |   | 2 Marlborough      |
|              |                                 | 0 |               | 0 |                  | 0 |                    |
| Fowler       |                                 | 0 |               | 0 |                  | 0 |                    |
| 24           | CLOSED                          |   | CLOSED        |   | CLOSED           |   | CLOSED             |
|              |                                 | 0 |               | 0 |                  | 0 |                    |
| Kiowa North  |                                 | 0 |               | 0 |                  | 0 |                    |
| 28           | 1 Southborough                  |   | 63 Sudbury    |   | 101 Northborough |   | 1 East Greenwich   |
|              |                                 | 0 |               | 0 |                  | 0 |                    |
| Kiowa South  |                                 | 0 |               | 0 |                  | 0 |                    |
| 20           | 1 Southborough                  |   |               |   | 101 Northborough |   |                    |
|              |                                 | 0 |               | 0 |                  | 0 |                    |
| Mitapo       |                                 | 0 |               | 0 |                  | 0 |                    |
| 20           | 76 Holliston                    |   | 7 Natick      |   |                  |   |                    |
|              |                                 | 0 |               | 0 |                  | 0 |                    |
| Mohawk       |                                 | 0 |               | 0 |                  | 0 |                    |
| 28           |                                 |   |               |   |                  |   |                    |
|              |                                 | 0 |               | 0 |                  | 0 |                    |
| Nomolos      |                                 | 0 |               | 0 |                  | 0 |                    |
| 28           | 100 Westborough                 |   |               |   | 23 Ashland       |   | 4 Milford          |
|              |                                 | 0 |               | 0 |                  | 0 |                    |
| Sassamon     |                                 | 0 |               | 0 |                  | 0 |                    |
| 24           | 1 Stow                          |   | 4 Westborough |   |                  |   | 1775 Natick        |
|              |                                 | 0 |               | 0 |                  | 0 |                    |
| Smokey Pines |                                 | 0 |               | 0 |                  | 0 |                    |
| 24           | 185 Wellesley                   |   | 21 Framingham |   | LDS Boston       |   | 41 Marlborough     |
|              |                                 | 0 |               | 0 |                  | 0 |                    |
| 0 0          |                                 | 0 |               | 0 |                  | 0 |                    |
| Totals       |                                 |   |               |   |                  |   |                    |
| -687 0       |                                 | 0 |               | 0 |                  | 0 |                    |